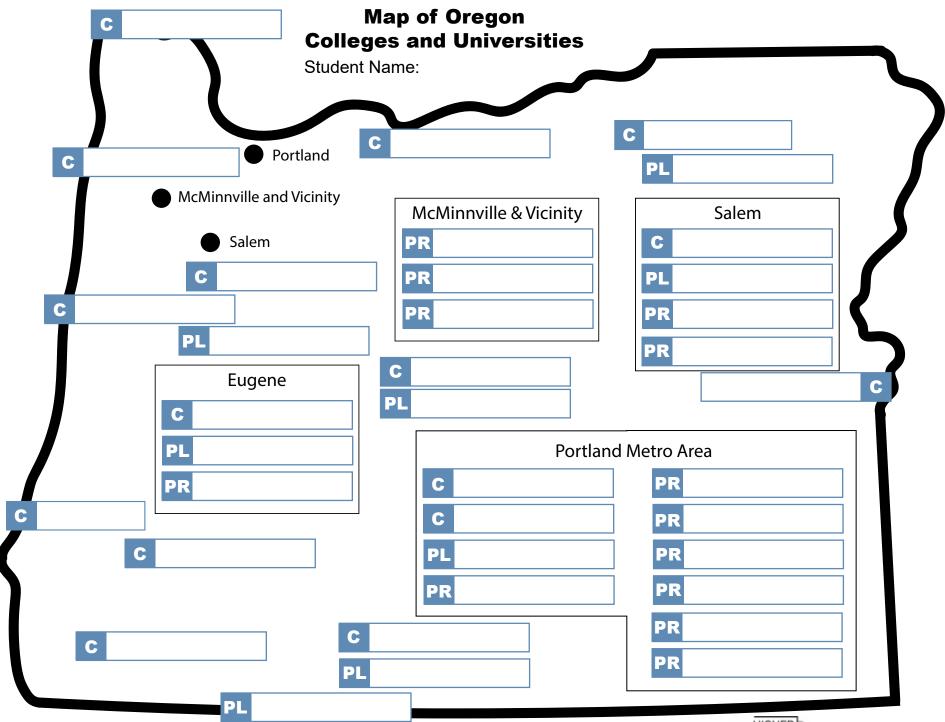

## Map It!

List the following colleges and universities on the Blank Map.

Tip- All community colleges should be placed in boxes marked "C". All public universities should be placed in boxes marked "PL", and all private colleges and universities should be placed in boxes marked "PR".

## **Community Colleges (C):**

- 1. Blue Mountain Community College (BMCC)
- 2. Central Oregon Community College (COCC)
- 3. Chemeketa Community College (CCC)
- 4. Clatsop Community College (CLCC)
- Columbia Gorge Community College (CGCC)
- 6. Klamath Community College (KCC)
- 7. Lane Community College (LCC)
- 8. Linn-Benton Community College (LBCC)
- 9. MT Hood Community College (MHCC)
- 10. Oregon Coast Community College (OCCC)
- 11. Portland Community College (PCC)
- 12. Rogue Community College (RCC)
- 13. Southwestern Community College (SWCC)
- 14. Tillamook Bay Community College (TBCC)
- 15. Treasure Valley Community College (TVCC)
- 16. Umpqua Community College (UCC)

## **Public Colleges and Universities (PL):**

- 1. Eastern Oregon University (EOU)
- 2. Oregon Institute of Technology (OIT)
- 3. Oregon State University (OSU)
- 4. Oregon State University- Cascades (OSU Cascades)
- 5. Portland State University (PSU)
- 6. Southern Oregon University (SOU)
- 7. University of Oregon (UO)
- 8. Western Oregon University (WOU)

## **Private Colleges and Universities (PR):**

- 1. Bushnell University
- 2. Corban University
- 3. George Fox University
- 4. Lewis and Clark University
- Linfield University
- 6. Multnomah University
- 7. National University of Natural Medicine
- 8. Pacific Northwest College of Art
- 9. Pacific University
- 10. Reed College
- 11. University of Portland
- 12. Warner Pacific University
- 13. Willamette University